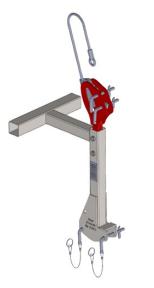

# Aluminium scaffolding fixing with 5m sling and block piece

Fixing kits allow roof scaffolds and guardrails to be used for safe work.

#### FEATURES

Efficient, easy-to-assemble, light scaffolding solutions Not limiting in terms of space and assembly Suitable for any type of roof (tile, slate, zinc, sloping or flat, new or renovation) or for the installation of solar panels